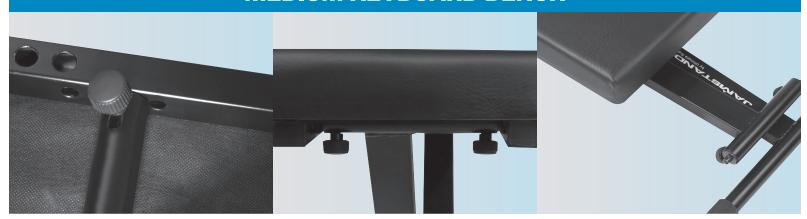

## **JS-MB100** ITFM# 16801

Stay comfortable during long gigs in the studio or on stage with the JS-MB100 Medium Keyboard Bench. This bench features a large, thick (2") padded seat that helps to prevent fatigue. The sturdy X-style frame boasts a dual-locking clutch system and safely supports up to 200 lbs. You can adjust the JS-MB100 Medium Keyboard Bench to any of the eight eights and it folds flat for easy storage and transport.