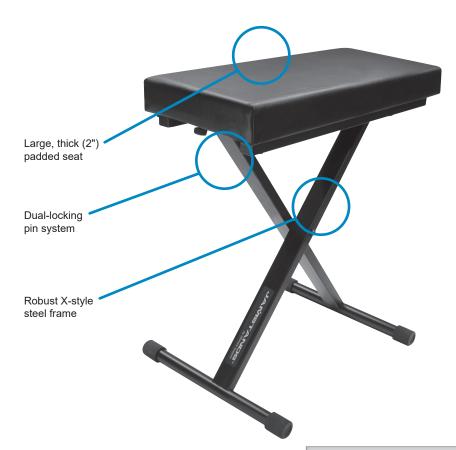

## **JS-MB100** ITFM# 16801

Stay comfortable during long gigs in the studio or on stage with the JS-MB100 Medium Keyboard Bench. This bench features a large, thick (2") padded seat that helps to prevent fatigue. The sturdy X-style frame boasts a dual-locking clutch system and safely supports up to 200 lbs. You can adjust the JS-MB100 Medium Keyboard Bench to any of the eight eights and it folds flat for easy storage and transport.

## Specs

Product Name: JS-MB100

Part Number: 16801

Adjustable Positions: 4

• Height Range: 18.5" - 22.5" (470mm - 572mm)

Seat Thickness: 2" (51mm)

Seat Dimensions: 21" x 9.75" (533mm x 248mm)

· Weight Capacity: 200 lbs. (90.7 kg)